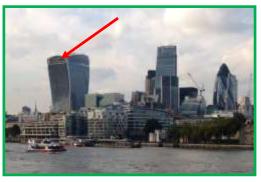

## How do you build a SKYGARDEN?

John Melmoe from Willerby Landscapes will tell the story of how they built a garden 35 floors up in the Walkie-Talkie

Tuesday 24th February 2015 5.45pm at Merrist Wood Campus Worplesdon, Guildford, GU3 3**PE** 