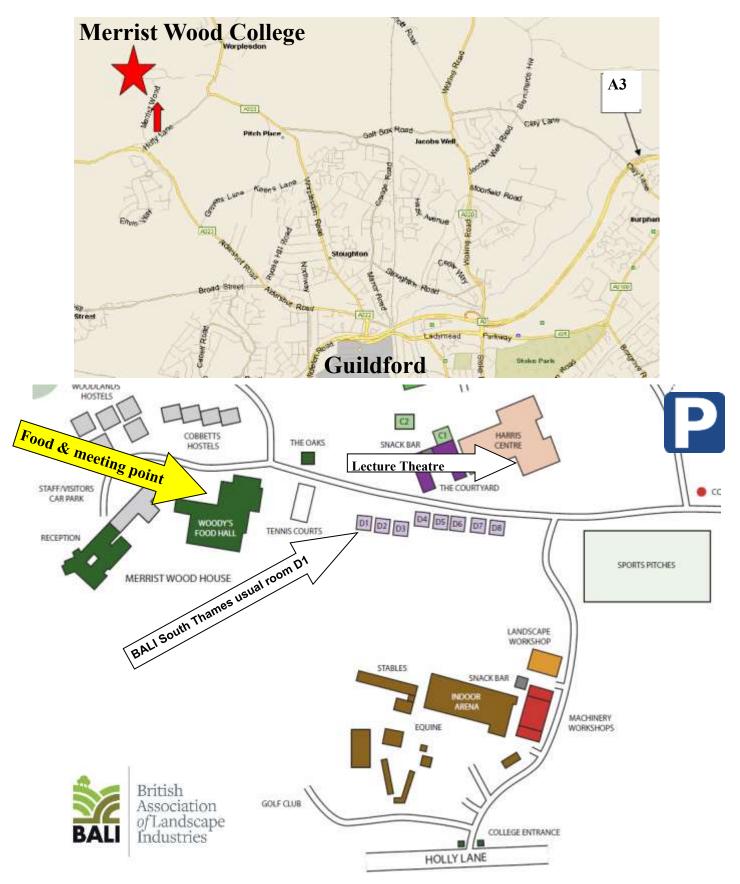

## How do you build a SKYGARDEN?

John Melmoe from Willerby Landscapes will tell the story of how they built a garden 35 floors up in the Walkie-Talkie

Tuesday 24th February 2015 5.45pm at Merrist Wood Campus Worplesdon, Guildford, GU3 3**PE** 

## 17.45 in Woody's Restaurant (server closes at 18:30) talks in room D1 unless advised.